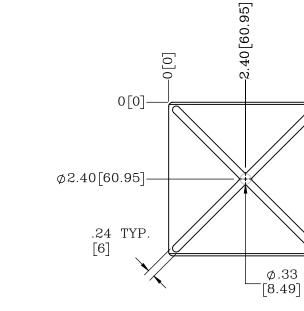

4X R.13

[3.18]

2X M5X0.8 - 6H  $\downarrow$  .30[7.6] MIRRORED ON OPPOSITE FACE

В

Α

4

.00004 [.001]

– A –