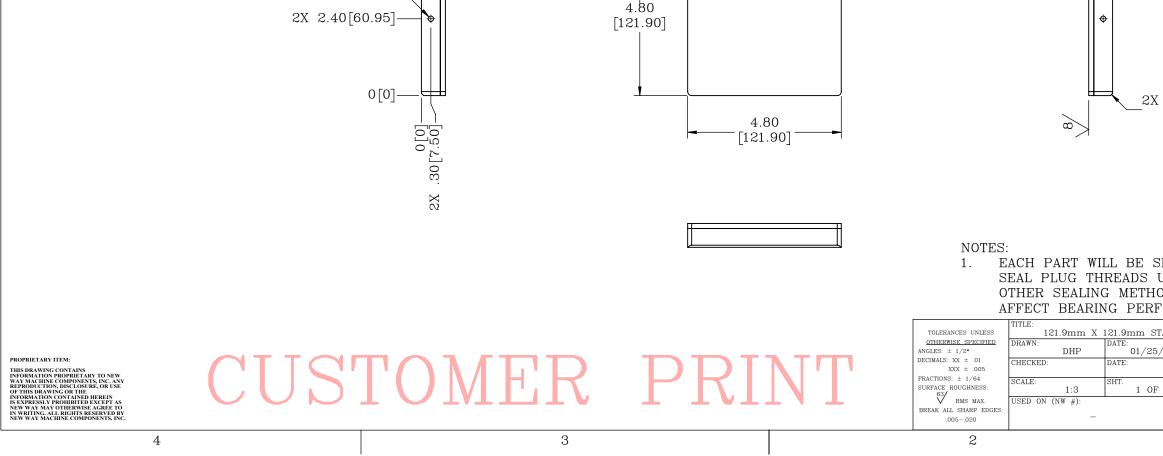

EACH PART WILL BE SHIPPED WITH SET SCREW PLUGS. SEAL PLUG THREADS USING LOCTITE 401 OR A COMPARABLE C.A. GLUE. OTHER SEALING METHODS MAY PUT UNDO STRESS ON THE PART AND AFFECT BEARING PERFORMANCE

X .07 x 45° [1.8]