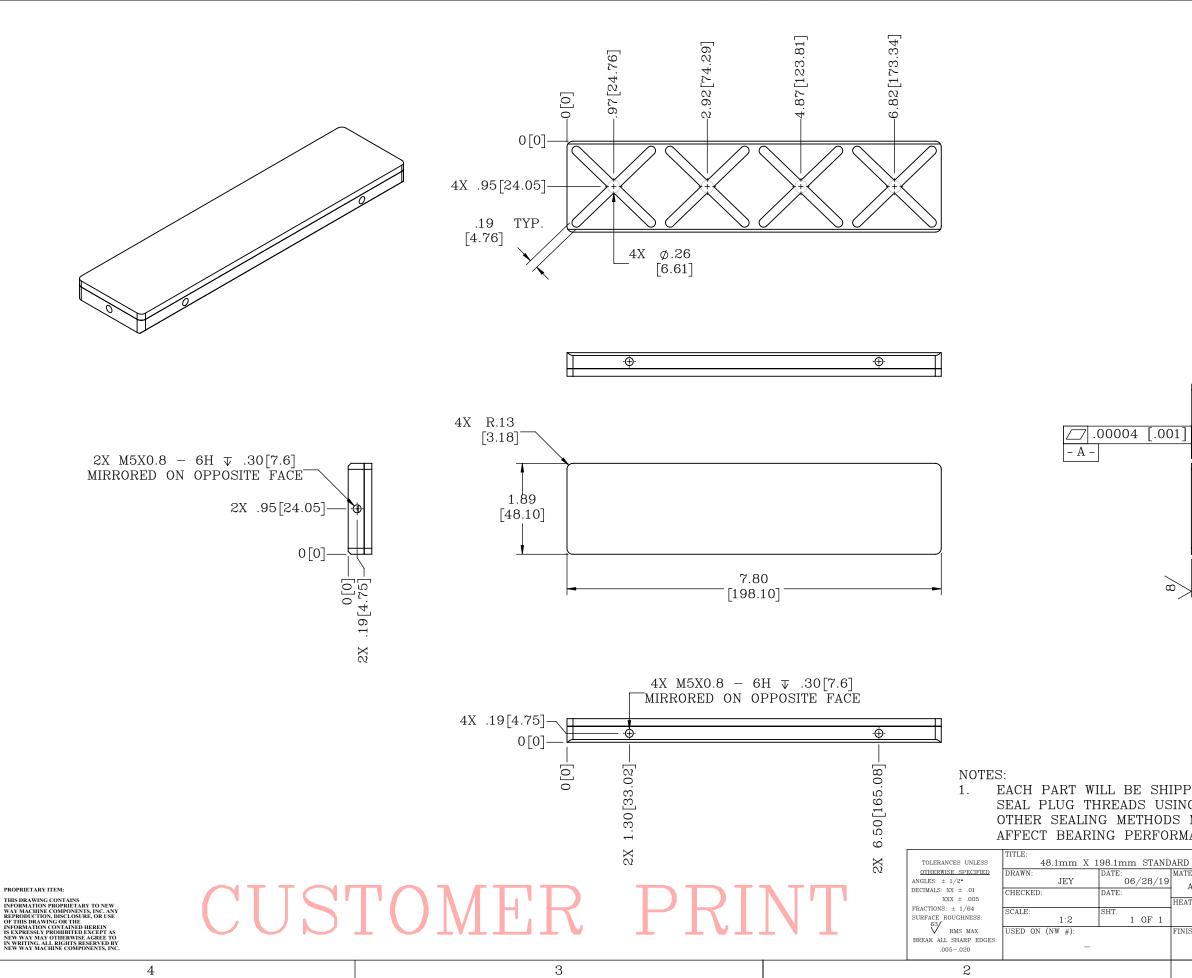

3

4

В

Α

2

| RFORMANCE |                     |              |   |              |              |                |          |           |
|-----------|---------------------|--------------|---|--------------|--------------|----------------|----------|-----------|
| STANDARD  |                     |              |   | $\mathbb{N}$ | $\mathbb{N}$ | $\overline{A}$ | $\nabla$ |           |
| 28/10     | LUMINUM / GRAPHITE  | a i          | r | b e          | a r          | ·i             | n g      | S         |
| OF 1      | TREAT:<br>—         | DWG.<br>TYPE |   |              | -            | _              |          |           |
| FINISH    | I:<br>BLACK ANODIZE | DWG.<br>#    |   | S170         | 4841         | 2.5            |          | REV.<br>C |
|           |                     |              | - | 1            |              |                |          |           |

1. EACH PART WILL BE SHIPPED WITH SET SCREW PLUGS. SEAL PLUG THREADS USING LOCTITE 401 OR A COMPARABLE C.A. GLUE. OTHER SEALING METHODS MAY PUT UNDO STRESS ON THE PART AND AFFECT BEARING PERFORMANCE

.492±.01 [12.50±.25] [.001] // .002 [.05] A 2X .06 x 45° [1.5] В