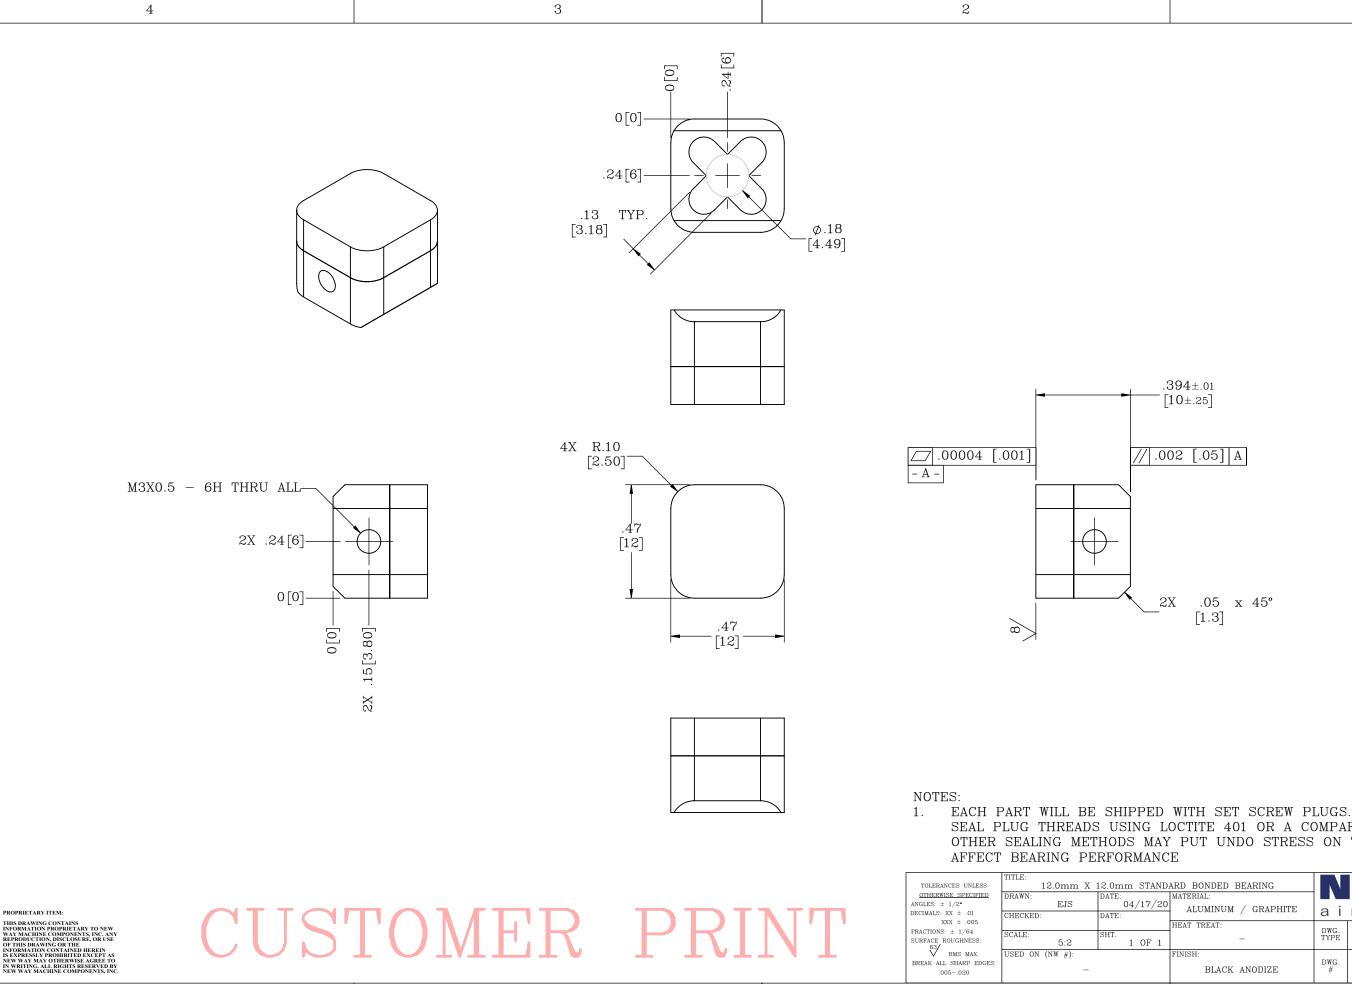

В

А

З

2

| STANDARD BONDED BEARING |                          |              |   |           | $\nabla$ | $\overline{\mathcal{M}}$ | $\overline{\mathbf{A}}$ | $\gamma^{\circ}$ |
|-------------------------|--------------------------|--------------|---|-----------|----------|--------------------------|-------------------------|------------------|
| 17/20 ALUMINUM /        | GRAPHITE                 | аi           | r | bе        | e a      | гi                       | n g                     | S                |
| OF 1 HEAT TREAT: -      |                          | DWG.<br>TYPE |   |           |          | _                        |                         |                  |
| FINISH:<br>BLACK AI     | FINISH:<br>BLACK ANODIZE |              |   | S17012110 |          |                          |                         | REV.<br>B        |
|                         |                          |              | 1 |           |          |                          |                         | -                |

SEAL PLUG THREADS USING LOCTITE 401 OR A COMPARABLE C.A. GLUE. OTHER SEALING METHODS MAY PUT UNDO STRESS ON THE PART AND

.05 x 45° [1.3] 2X

// .002 [.05] A

 $.394 \pm .01$ [10±.25] В

А