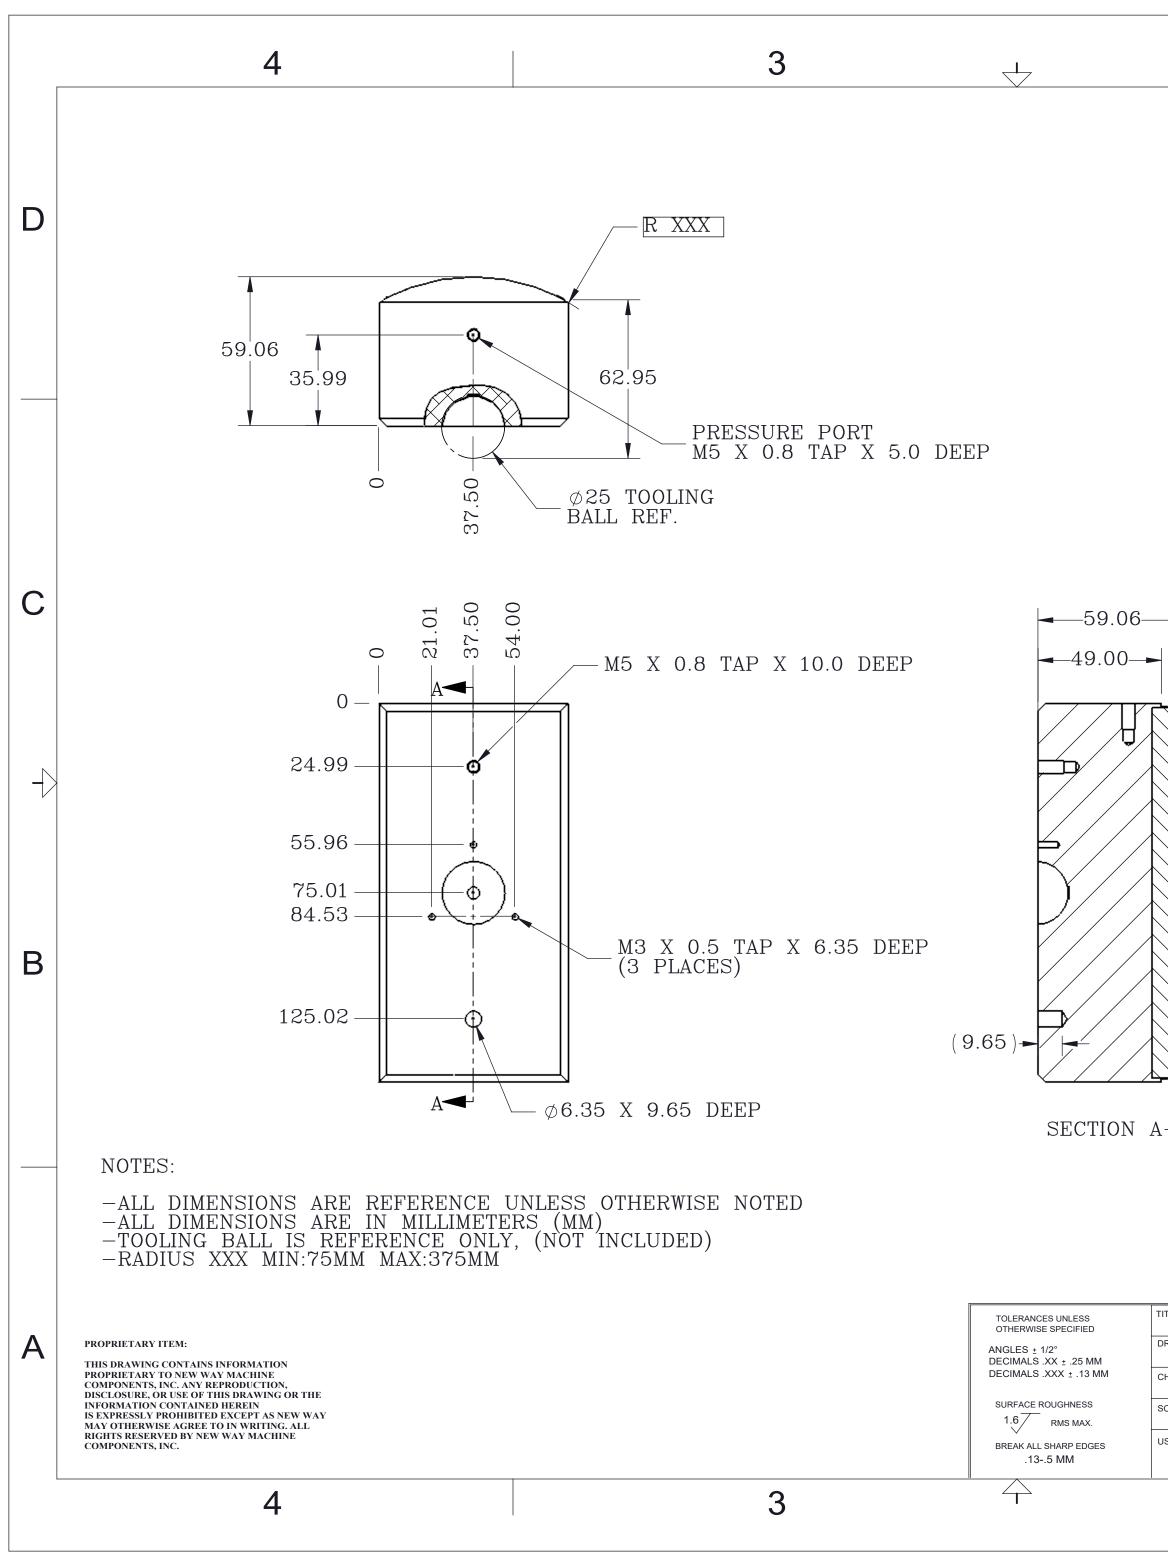

| 2                                                                                                        |                                                                    | 1                                                  |   |
|----------------------------------------------------------------------------------------------------------|--------------------------------------------------------------------|----------------------------------------------------|---|
|                                                                                                          |                                                                    |                                                    | D |
|                                                                                                          | 0                                                                  |                                                    |   |
|                                                                                                          | ◄75.01                                                             |                                                    | С |
|                                                                                                          |                                                                    | 150.01                                             | 4 |
|                                                                                                          |                                                                    |                                                    | В |
| A-A                                                                                                      |                                                                    |                                                    |   |
| TITLE: 75MM X 150MM<br>DRAWN: JHA DATE: 11/10/06<br>CHECKED: DATE:<br>SCALE: 2:3 SHT. 1 OF 1<br>USED ON: | RADIAL BEARING<br>material:<br>heat treat:<br>finish:<br>SEE NOTES | Air bearings   EWO.   NO.   DWG.   NO.   S3375WXXX |   |
| 2                                                                                                        | SEE NOIES                                                          | NO. 53375WXXX02                                    |   |